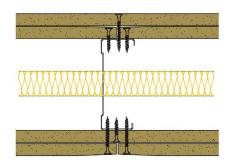

## 92-S-57(25) - SPEEDLINE System Data Sheet - Version V1 (24-10-23)

SPEEDLINE 92mm 'C' Stud Partition @600mm Ctrs, with 2x Siniat GTEC 12.5mm Standard Board each side, 25mm APR

## System Performance Breakdown

Fire Resistance:

BS476 Part 22:1987:

Test Ref & Date or Applied Ref & Report:

Max Height: Thickness:

Duty Grade: BS 5234: Part 2:1992:

Sound Insulation:

60/60 Minutes (Integrity/Insulation).

- BRE Report P102396-1011C

Refer to Speedline Specification Clause

142 mm. (At Base Track, Excluding Finishes)

Severe - Annexes A-F

49 R<sub>w</sub>dB, Date Tested or Assessed Against - 70-S-57(25)

TESTED AT ONE OF THE UKAS ACCREDITED LABORATORIES BELOW