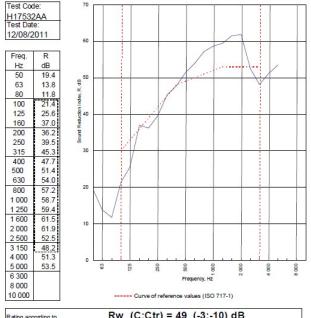

- BRE Report P102396-1011C

Refer to Speedline Specification Clause

142 mm. (At Base Track, Excluding Finishes)

Severe - Annexes A-F

49 R<sub>w</sub>dB, Date Tested or Assessed Against - 70-S-57(25)

TESTED AT ONE OF THE UKAS ACCREDITED LABORATORIES BELOW